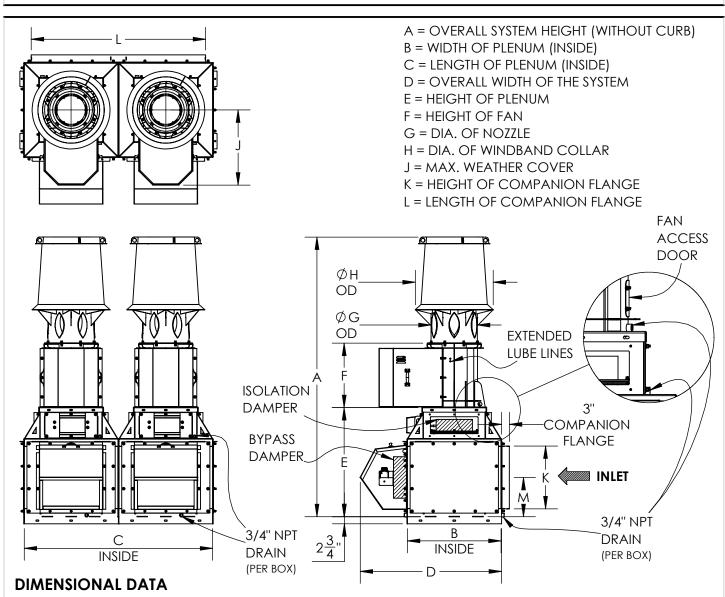

## **IPLUME WITH 2X1 PLENUM** BELT DRIVE, SIDE INLET

| Size | Α         | В       | С         | D         | E       | F        | G        | н        | J        | К       | L        | M      | MAX MTR<br>FRAME SIZE | LESS MOTOR/<br>DRIVE WEIGHT<br>(LBS.) |
|------|-----------|---------|-----------|-----------|---------|----------|----------|----------|----------|---------|----------|--------|-----------------------|---------------------------------------|
| 122  | 107 3/4   | 36 5/16 | 72 13/16  | 54 1/2    | 42      | 247/8    | 17 7/8   | 30 1/16  | 28 15/16 | 24 3/16 | 67 3/16  | 15 1/8 | 184T                  | 2148                                  |
| 135  | 114 3/4   | 39 5/16 | 78 13/16  | 57 1/2    | 42      | 27 9/16  | 19 3/4   | 33 1/8   | 29 3/4   | 24 3/16 | 73 3/16  | 15 1/8 | 215T                  | 2372                                  |
| 150  | 122 11/16 | 45 5/16 | 90 13/16  | 63 1/2    | 42      | 30 5/8   | 21 15/16 | 36 13/16 | 33 7/8   | 24 3/16 | 85 3/16  | 15 1/8 | 256T                  | 2776                                  |
| 165  | 123 5/8   | 46 5/16 | 92 13/16  | 64 1/2    | 42      | 33 11/16 | 23 7/16  | 40 5/8   | 34 7/16  | 24 3/16 | 87 3/16  | 15 1/8 | 256T                  | 2948                                  |
| 182  | 138 7/16  | 53 5/16 | 106 13/16 | 73 5/8    | 48 1/16 | 37 3/16  | 25 13/16 | 44 15/16 | 35 3/8   | 30 3/16 | 101 3/16 | 18 1/8 | 256T                  | 4256                                  |
| 200  | 146 13/16 | 57 5/16 | 114 13/16 | 77 5/8    | 48 1/16 | 40 15/16 | 28 3/8   | 49 3/16  | 36 5/8   | 30 3/16 | 109 3/16 | 18 1/8 | 256T                  | 4610                                  |
| 222  | 157 15/16 | 61 5/16 | 122 13/16 | 81 5/8    | 48 1/16 | 45 7/16  | 31 7/16  | 543/4    | 40       | 30 3/16 | 117 3/16 | 18 1/8 | 286T                  | 5228                                  |
| 245  | 155 15/16 | 62 5/16 | 124 13/16 | 82 5/8    | 50 3/4  | 50 3/16  | 34 11/16 | 53 9/16  | 41 9/16  | 30 3/16 | 119 3/16 | 18 1/8 | 286T                  | 5476                                  |
| 270  | 163 15/16 | 65 5/16 | 130 13/16 | 85 5/8    | 48 1/16 | 55 5/16  | 38 3/16  | 59 1/16  | 45 1/2   | 30 3/16 | 125 3/16 | 18 1/8 | 326T                  | 5874                                  |
| 300  | 182 7/8   | 71 5/16 | 142 13/16 | 933/4     | 54 1/16 | 61 1/2   | 42 7/16  | 65 9/16  | 49 7/16  | 36 3/16 | 137 3/16 | 21 1/8 | 365T                  | 6942                                  |
| 330  | 196       | 78 1/4  | 1563/4    | 100 3/4   | 54      | 67 3/4   | 46 5/8   | 72 1/8   | 51 9/16  | 36 3/16 | 151 3/16 | 21 1/8 | 365T                  | 7862                                  |
| 365  | 193 1/2   | 81 1/4  | 1623/4    | 103 13/16 | 60      | 74 15/16 | 51 5/8   | 67 3/8   | 56 1/2   | 42 3/16 | 157 3/16 | 24 1/8 | 405T                  | 9202                                  |
| 402  | 206 15/16 | 86 1/4  | 1723/4    | 108 13/16 | 60      | 82 9/16  | 56 3/4   | 74 5/16  | 59 1/8   | 42 3/16 | 167 3/16 | 24 1/8 | 405T                  | 10278                                 |
| 445  | 246 15/16 | 921/4   | 1843/4    | 123 1/4   | 84      | 91 7/16  | 62 3/4   | 82 1/8   | 65 3/8   | 66 3/16 | 179 3/16 | 36 1/8 | 444T                  | 12662                                 |

ALL DIMENSIONS ARE IN INCHES

REVISION: REPLACES: FORM: